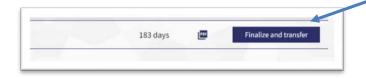

If you have completed your entries please press the button "Finalize and transfer"

With this you close the document and notify Temos.

In your account you find this questionnaire now in the area of "Completed forms". On the right side you see the date of completion and the PDF download button.