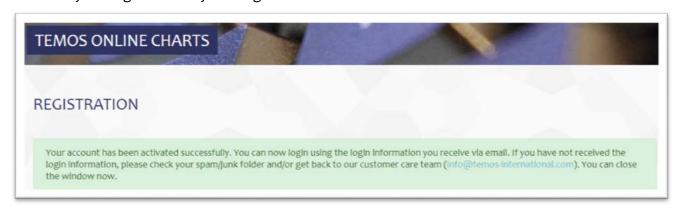

Confirm your registration by clicking the confirmation link.

If you receive a message that the confirmation link has expired, it may have already been confirmed or it may be older than 48 hours and therefore expired. If the registration has already WIN\_CRM\_oo1: How to create a Temos Information Chart (TIC)

Version 1.2

Effective date: September 1, 2023

Page 4 of 6

been confirmed, you should have received another email (point 3). Otherwise, restart the registration process or contact Temos.

#### 3. Registration completed

After you have confirmed your registration, you will receive another email with your login details, to access your account.

Dear XYZ,

You have successfully registered to the Temos Online System to access the application form (Temos Information Chart - TIC) – name of quality program.