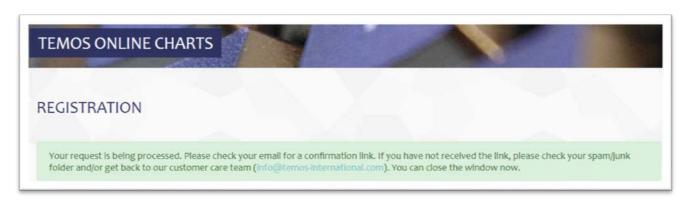

### 2. Confirmation of registration

Complete the registration form and confirm by "Get account". Then you will see the following message on your browser:

WIN CRM 001: How to create a Temos Information Chart (TIC)

Version 1.2

Effective date: September 1, 2023

Page **3** of **6** 

At the same time, you will receive an email confirming that you registered successfully. For reasons of data protection, you are required to confirm your registration. Therefore, please check your email account.