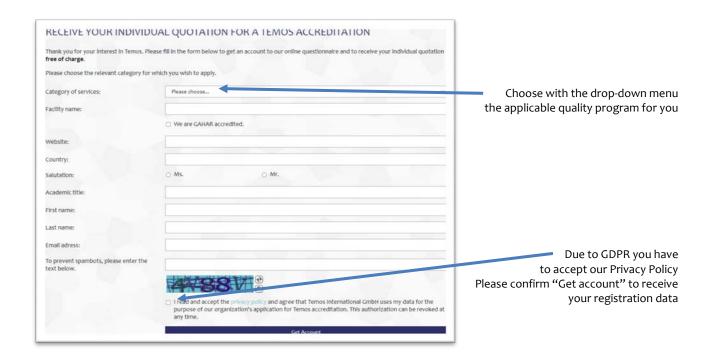

## 1. Fill out the registration to register for the Temos Information Chart (TIC) Following this link

https://temos-accreditation.com/OnlineCharts/Chart/Registration

you see this form:

### 2. Confirmation of registration

Complete the registration form and confirm by "Get account". Then you will see the following message on your browser:

WIN CRM 001: How to create a Temos Information Chart (TIC)