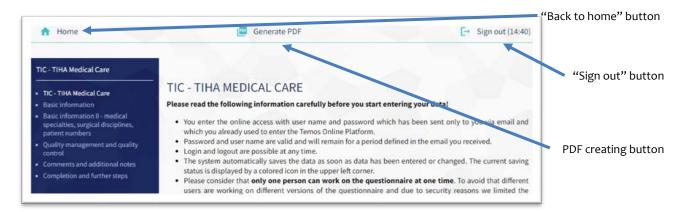

Page 6 of 6

If you click on TIC you will see the following:

Please note that the system automatically saves your data while you work.

If there is no activity for about 15 minutes, you will be logged out for security reasons. In the "Sign out" button, the time is counted down until the system logs off automatically.