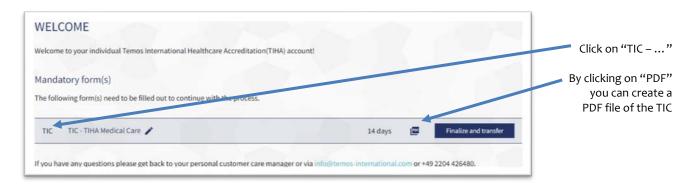

Page 6 of 6

If you click on TIC you will see the following:

Please note that the system automatically saves your data while you work.

If there is no activity for about 15 minutes, you will be logged out for security reasons. In the "Sign out" button, the time is counted down until the system logs off automatically.

If you have completed your entries please press the button "Finalize and transfer"

With this you close the document and notify Temos.

In your account you find this questionnaire now in the area of "Completed forms". On the right side you see the date of completion and the PDF download button.