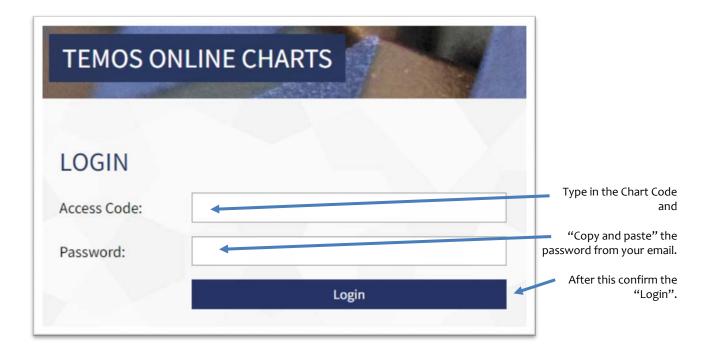

quotation.

Link: https://temos-accreditation.com/TemosOnlineCharts/

Chart Code: XXXX

Password: XXXXXXXXXXX

The following documents are available for you:

 TIC – name quality program Expiry date:

If you have any questions, please do not hesitate to contact our customer care team (<u>info@temosinternational.com</u>).

Temos International Healthcare Accreditation

After clicking on the link (<a href="https://temos-accreditation.com/TemosOnlineCharts/Login">https://temos-accreditation.com/TemosOnlineCharts/Login</a> ) you will be forwarded directly to the login-section on your browser.

WIN\_CRM\_001: How to create a Temos Information

Chart (TIC) Version 1.2

Effective date: September 1, 2023

Page 5 of 6



#### 4. Login to your Temos account

To log in please fill in the following:



#### 5. Temos Online Chart

After log in you find the Temos application form (Temos Information Chart - TIC) for completion:



WIN\_CRM\_oo1: How to create a Temos Information Chart (TIC)

Version 1.2

Effective date: September 1, 2023

Page 6 of 6



If you click on TIC you will see the following:



Please note that the system automatically saves your data while you work.

If there is no activity for about 15 minutes, you will be logged out for security reasons. In the "Sign out" button, the time is counted down until the system logs off automatically.

If you have completed your entries please press the button "Finalize and transfer"



With this you close the document and notify Temos.

In your account you find this questionnaire now in the area of "Completed forms". On the right si